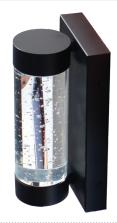

This MW-WL series combines modern and industrial aesthetics, featuring sleek metal frames and clear or textured glass enclosures. Designed to provide both style and functionality, these fixtures offer a balance of durability and elegance, making them ideal for entryways, patios, and outdoor walkways. The combination of curved and angular elements ensures versatility, allowing them to complement a variety of architectural styles while enhancing outdoor illumination.

#### **TECHNICAL SUMMARY**

| MODEL NO.         | LED | WATTS | LUMENS | ССТ | VOLTAGE     | DIMMING | CRI | CERTIFICATION |
|-------------------|-----|-------|--------|-----|-------------|---------|-----|---------------|
| MW-WL-0006-8W-PS  | LED | 8W    | x      | x   | 120VAC/60Hz | N/A     | N/A | ETL           |
| MW-WL-0007-15W-BK | LED | 15W   | x      | x   | 120VAC/60Hz | N/A     | N/A | ETL           |
| MW-WL-0008-BK     | N/A | N/A   | х      | x   | 120VAC/60Hz | N/A     | N/A | ETL           |
| MW-WL-0009-BK     | N/A | N/A   | x      | x   | 120VAC/60Hz | N/A     | N/A | ETL           |
| MW-WL-0010-BK     | N/A | N/A   | x      | x   | 120VAC/60Hz | N/A     | N/A | ETL           |