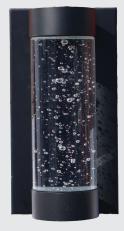

This MW-WL series combines modern and industrial aesthetics, featuring sleek metal frames and clear or textured glass enclosures. Designed to provide both style and functionality, these fixtures offer a balance of durability and elegance, making them ideal for entryways, patios, and outdoor walkways. The combination of curved and angular elements ensures versatility, allowing them to complement a variety of architectural styles while enhancing outdoor illumination.

#### **TECHNICAL SUMMARY**

| MODEL NO.         | LED | WATTS | LUMENS | ССТ | VOLTAGE     | DIMMING | CRI | CERTIFICATION |
|-------------------|-----|-------|--------|-----|-------------|---------|-----|---------------|
| MW-WL-0006-8W-PS  | LED | 8W    | x      | x   | 120VAC/60Hz | N/A     | N/A | ETL           |
| MW-WL-0007-15W-BK | LED | 15W   | x      | x   | 120VAC/60Hz | N/A     | N/A | ETL           |
| MW-WL-0008-BK     | N/A | N/A   | х      | x   | 120VAC/60Hz | N/A     | N/A | ETL           |
| MW-WL-0009-BK     | N/A | N/A   | x      | x   | 120VAC/60Hz | N/A     | N/A | ETL           |
| MW-WL-0010-BK     | N/A | N/A   | x      | x   | 120VAC/60Hz | N/A     | N/A | ETL           |