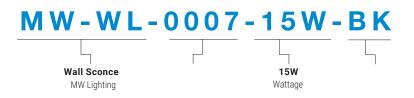

outdoor illumination.



LIGHTING



### DIMENSION





#### **TECHNICAL SUMMARY**

| MODEL NO.         | LED | WATTS | LUMENS | ССТ | VOLTAGE     | DIMMING | CRI | CERTIFICATION |
|-------------------|-----|-------|--------|-----|-------------|---------|-----|---------------|
| MW-WL-0006-8W-PS  | LED | 8W    | x      | x   | 120VAC/60Hz | N/A     | N/A | ETL           |
| MW-WL-0007-15W-BK | LED | 15W   | x      | x   | 120VAC/60Hz | N/A     | N/A | ETL           |
| MW-WL-0008-BK     | N/A | N/A   | х      | x   | 120VAC/60Hz | N/A     | N/A | ETL           |
| MW-WL-0009-BK     | N/A | N/A   | x      | x   | 120VAC/60Hz | N/A     | N/A | ETL           |
| MW-WL-0010-BK     | N/A | N/A   | x      | x   | 120VAC/60Hz | N/A     | N/A | ETL           |

#### PART NUMBER ORDERING SUMMARY