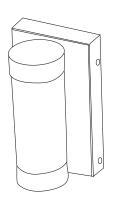

---------------|---------------|-------------|-------|-------|-------|--|
|               |               |             |       |       | .,    |  |
|               |               |             |       |       |       |  |
|               |               |             |       |       |       |  |

This MW-WL series combines modern and industrial aesthetics, featuring sleek metal frames and clear or textured glass enclosures. Designed to provide both style and functionality, these fixtures offer a balance of durability and elegance, making them ideal for entryways, patios, and outdoor walkways. The combination of curved and angular elements ensures versatility, allowing them to complement a variety of architectural styles while enhancing outdoor illumination.



LIGHTING



### DIMENSION





#### **TECHNICAL SUMMARY**

| MODEL NO.         | LED | WATTS | LUMENS | ССТ | VOLTAGE     | DIMMING | CRI | CERTIFICATION |
|-------------------|-----|-------|--------|-----|-------------|---------|-----|---------------|
| MW-WL-0006-8W-PS  | LED | 8W    | x      | x   | 120VAC/60Hz | N/A     | N/A | ETL           |
| MW-WL-0007-15W-BK | LED | 15W   | x      | x   | 120VAC/60Hz | N/A     | N/A | ETL           |
| MW-WL-0008-BK     | N/A | N/A   | х      | x   | 120VAC/60Hz | N/A     | N/A | ETL           |
| MW-WL-0009-BK     | N/A | N/A   | x      | x   | 120VAC/60Hz | N/A     | N/A | ETL           |
| MW-WL-0010-BK     | N/A | N/A   | x      | x   | 120VAC/60Hz | N/A     | N/A | ETL           |

#### PART NUMBER ORDERING SUMMARY