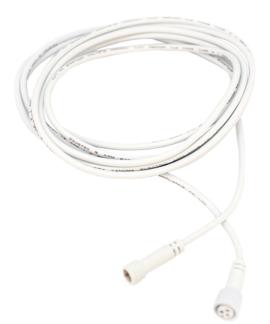

### **M10FTCABLE**

The extend power cable allows you to install the canless downlight at the location that far away from the power source, easy for you to arrange the lights.

#### COMPATIBLE

- Compatible with all MW Canless Downlight models
- Available in 3ft model.

**IGHTING**