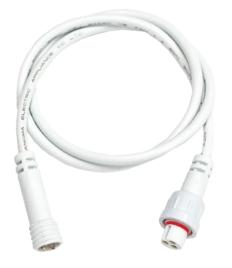

## **M3FTCABLE**

The extend power cable allows you to install the canless downlight at the location that far away from the power source, easy for you to arrange the lights.

#### COMPATIBLE

- Compatible with all MW Canless Downlight models
- Available in 3ft model.