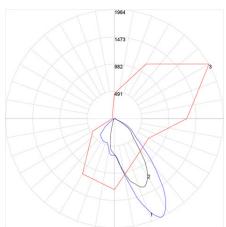

sitivity adjustable
- · Lighting time adjustable
- Automate dusk-to-dawn funcitionality

#### **CONSTRUCTION**

- Unit includes die-cast aluminum housing, LED array, heat sink, lens, foam gasket and adjustable motion sensor
- High quality PC lens
- Efficiency LED array
- Diffuse for uniform illumination

#### **DRIVER**

• High efficiency integral 120V-277V 60Hz universal input voltage

#### **MOUNTING**

- · Pre-wired motion sensor
- · Wiring nuts and fasten included

UL Listed, Energy Star Listed, Suitable for Damp Locations, Title 24 JA8-2022, RoHS

#### **WARRANTY**

5 years manufacturer warranty, consult factory for more details. Terms and conditions may apply.

#### **AVAILABLE COLORS**



ML-SL-WH-50K In White



ML-SL-BZ-50K In Bronze



ML-SL-BK-50K In Black

#### **PHOTOMETRY**