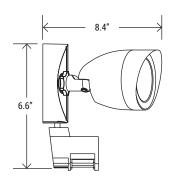

#### **DIMENSION**

The dusk-to-dawn technology allowing the light to be turned ON at night and turned OFF in the morning.

Energy Star® and ETL certitted. It can be used to comply with Title-24 and JA8 high efficacy light source requirements.