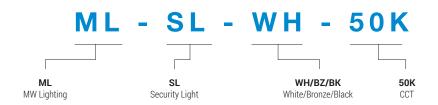

### PART NUMBER ORDERING SUMMARY

#### **AVAILABLE COLORS**

ML-SL-WH-50K In White

ML-SL-BZ-50K In Bronze

ML-SL-BK-50K In Black