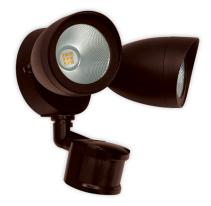

#### **AVAILABLE COLORS**

ML-SL-WH-50K In White

ML-SL-BZ-50K In Bronze

ML-SL-BK-50K In Black