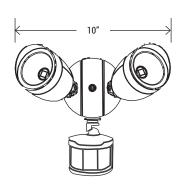

#### **DIMENSION**

The dusk-to-dawn technology allowing the light to be turned ON at night and turned OFF in the morning.

Energy Star® and ETL certitted. It can be used to comply with Title-24 and JA8 high efficacy light source requirements.