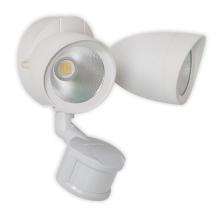

#### **AVAILABLE COLORS**

ML-SL-WH-50K In White

ML-SL-BZ-50K In Bronze

ML-SL-BK-50K In Black