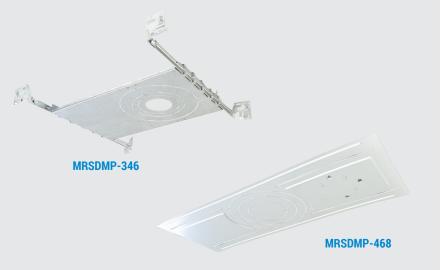

# MRSDMP-346 / MRSDMP-468

3"/4"/6"/8"

Mounting Plate for Can-less Downlight

| Project Name: | Order Number: | Prepare by: | Note: | Date: | Type: |
|---------------|---------------|-------------|-------|-------|-------|
|               |               |             |       |       |       |
|               |               |             |       |       |       |

This can-less down light mount plate offers perfect protection for your ceiling. Some times damage to the ceiling will happen when you pull out the can-less downlight. You won't need to worry about this while you install the can-less downlight onto the mount plate.

## MRSDMP-346

## MRSDMP-468