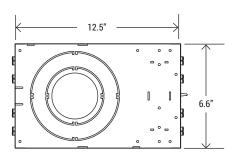

# MRSDMP-346 / MRSDMP-468

3"/4"/6"/8"

Mounting Plate for Can-less Downlight



| Project Name: | Order Number: | Prepare by: | Note: | Date: | Type: |
|---------------|---------------|-------------|-------|-------|-------|
|               |               |             |       |       |       |
|               |               |             |       |       |       |

This can-less down light mount plate offers perfect protection for your ceiling. Some times damage to the ceiling will happen when you pull out the can-less downlight. You won't need to worry about this while you install the can-less downlight onto the mount plate.



#### **DIMENSION**





## MRSDMP-346

# COMPATIBLE

- MW ultra-slim can-less 5CCT downlights in 3", 4" and 6"
- MW ultra-slim can-less smart downlights in 4" and 6"
- MW can-less gimbal downlights in 3" and 4"
- MW can-less swivel downlights in 4" and 6"

## MRSDMP-468

#### **COMPATIBLE**

- MW ultra-slim can-less 5CCT downlights in 4", 6" and 8"
- MW ultra-slim can-less smart downlights in 4" and 6"
- MW ca-nless gimbal downlights in 4"
- MW can-less swivel downlights in 4" and 6"

# **CONSTRUCTION**

- Unit includes steel mount plate, extend hanger bar and nails (MRSDMP-346)
- Unit includes steel mount plate (MRSDMP-468)

#### **MOUNTING**

- Above ceiling
- · Ceiling joists & drop ceiling installations