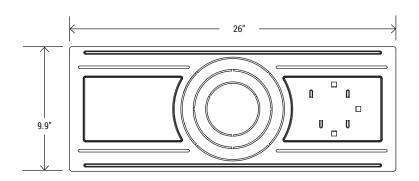

# MRSDMP-346 / MRSDMP-468

3"/4"/6"/8"

Mounting Plate for Can-less Downlight



| Project Name: | Order Number: | Prepare by: | Note: | Date: | Type: |
|---------------|---------------|-------------|-------|-------|-------|
|               |               |             |       |       |       |
|               |               |             |       |       |       |

This can-less down light mount plate offers perfect protection for your ceiling. Some times damage to the ceiling will happen when you pull out the can-less downlight. You won't need to worry about this while you install the can-less downlight onto the mount plate.



#### **DIMENSION**





## MRSDMP-346

# COMPATIBLE

- MW ultra-slim can-less 5CCT downlights in 3", 4" and 6"
- MW ultra-slim can-less smart downlights in 4" and 6"
- MW can-less gimbal downlights in 3" and 4"
- MW can-less swivel downlights in 4" and 6"

## MRSDMP-468

#### **COMPATIBLE**

- MW ultra-slim can-less 5CCT downlights in 4", 6" and 8"
- MW ultra-slim can-less smart downlights in 4" and 6"
- MW ca-nless gimbal downlights in 4"
- MW can-less swivel downlights in 4" and 6"

# **CONSTRUCTION**

- Unit includes steel mount plate, extend hanger bar and nails (MRSDMP-346)
- Unit includes steel mount plate (MRSDMP-468)

#### **MOUNTING**

- Above ceiling
- · Ceiling joists & drop ceiling installations