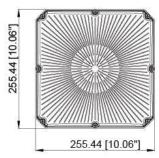

# TS-GCP084-70W-G-50K

# LED GARAGE CANOPY



| Project Name: | Order Number: | Prepare by: | Note: | Date: | Туре: |
|---------------|---------------|-------------|-------|-------|-------|
|               |               |             |       |       |       |

### **70 WATTS**

#### The TS-GCP084-70W-G-50K series

- Fins designed heat sink for better heat dissipation
- Professional light distribution technique, high light reflectivity reflectors
- 155° beam angle
- Light transmission rate of lens is over 90%
- Weather proof











Select color temperature from

• 5000K DAYLIGHT

## **DIMENSION**





#### **TECHNICAL SUMMARY**

| LUMENS | WATTS | EFFICACY | CRI | VOLTAGE       | BEAM ° | CCT   | PF   | LIFE       | OPERATING TEMP. |  |
|--------|-------|----------|-----|---------------|--------|-------|------|------------|-----------------|--|
| 9100   | 70W   | 120 lm/W | 80  | 120V,<br>277V | 155    | 5000K | >0.9 | 50,000 hrs | -4°F ~ 104°F    |  |

#### PART NUMBER ORDERING SUMMARY





www.mwledlighting.com

# TS-GCP084-70W-G-50K





| Project Name: | Order Number: | Prepare by: | Note: | Date: | Туре: |
|---------------|---------------|-------------|-------|-------|-------|
|               |               |             |       |       |       |

#### **CONSTRUCTION**

 Unit includes heavy duty metal frame, LED array, heat sink and high quality PC lens.

#### **OPTICS**

- ·