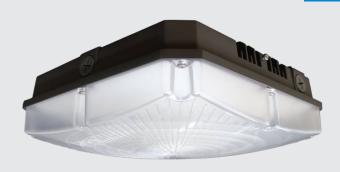

# LED GARAGE CANOPY

| Project Name: | Order Number: | Prepare by: | Note: | Date: | Туре: |
|---------------|---------------|-------------|-------|-------|-------|
|               |               |             |       |       |       |

#### The TS-GCP084-70W-G-50K series

- Fins designed heat sink for better heat dissipation
- Professional light distribution technique, high light reflectivity reflectors
- 155° beam angle
- Light transmission rate of lens is over 90%
- Weather proof