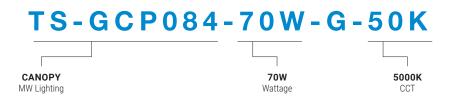

|             |       |       |       |

### **70 WATTS**

#### The TS-GCP084-70W-G-50K series

- Fins designed heat sink for better heat dissipation
- Professional light distribution technique, high light reflectivity reflectors
- 155° beam angle
- Light transmission rate of lens is over 90%
- Weather proof











Select color temperature from

• 5000K DAYLIGHT

## **DIMENSION**





#### **TECHNICAL SUMMARY**

| LUMENS | WATTS | EFFICACY | CRI | VOLTAGE       | BEAM ° | CCT   | PF   | LIFE       | OPERATING TEMP. |  |
|--------|-------|----------|-----|---------------|--------|-------|------|------------|-----------------|--|
| 9100   | 70W   | 120 lm/W | 80  | 120V,<br>277V | 155    | 5000K | >0.9 | 50,000 hrs | -4°F ~ 104°F    |  |

#### PART NUMBER ORDERING SUMMARY





www.mwledlighting.com

# TS-GCP084-70W-G-50K





| Project Name: | Order Number: | Prepare by: | Note: | Date: | Туре: |
|---------------|---------------|-------------|-------|-------|-------|
|               |               |             |       |       |       |

#### **CONSTRUCTION**

 Unit includes heavy duty metal frame, LED array, heat sink and high quality PC lens.

#### **OPTICS**

- · Diffuse for uniform illumination.
- · CRI 80+

#### **DRIVER**

- 120 277V 60Hz universal input voltage
- 0 -10v smooth flicker free deep dimming to 5%

#### **MOUNTING**

- · Ceiling mount
- Surface mount

#### **LISTING**

- DLC and UL certified
- EMI/RFI emissions per FCC 47CFR Part 15B.
- Wet location listed

#### **WARRANTY**

5 years manufacturer warranty, consult www.mwledlighting.com for