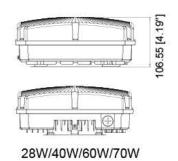

# TS-GCP084-70W-G-50K

# LED GARAGE CANOPY



| Project Name: | Order Number: | Prepare by: | Note: | Date: | Туре: |
|---------------|---------------|-------------|-------|-------|-------|
|               |               |             |       |       |       |

### **70 WATTS**

#### The TS-GCP084-70W-G-50K series

- Fins designed heat sink for better heat dissipation
- Professional light distribution technique, high light reflectivity reflectors
- 155° beam angle
- Light transmission rate of lens is over 90%
- Weather proof











Select color temperature from

• 5000K DAYLIGHT

## **DIMENSION**





#### **TECHNICAL SUMMARY**

| LUMENS | WATTS | EFFICACY | CRI | VOLTAGE       | BEAM ° | CCT   | PF   | LIFE       | OPERATING TEMP. |  |
|--------|-------|----------|-----|---------------|--------|-------|------|------------|-----------------|--|
| 9100   | 70W   | 120 lm/W | 80  | 120V,<br>277V | 155    | 5000K | >0.9 | 50,000 hrs | -4°F ~ 104°F    |  |

#### PART NUMBER ORDERING SUMMARY





www.mwledlighting.com

# TS-GCP084-70W-G-50K





| Project Name: | Order Number: | Prepare by: | Note: | Date: | Туре: |
|---------------|---------------|-------------|-------|-------|-------|
|               |               |             |       |       |       |

#### **CONSTRUCTION**

 Unit includes heavy duty metal frame, LED array, heat sink and high quality PC lens.

#### **OPTICS**

- · Di