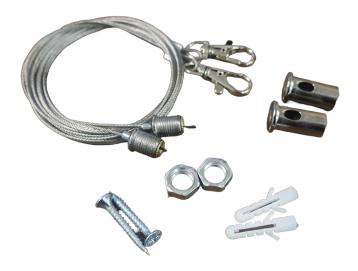

## MCP-5FT-A

The Suspension Mounting Wire kit allows LED Panel Lights to be hung from the Ceiling while recessed mounting is not possible. One end of the suspension kit screws to ceiling. This suspension kit is easy to install and can be compatible with all panels with screw on the back.

## **COMPATIBLE**

- Length adjustable
- Durable steel cable
- Compatible with most panel light models on the market