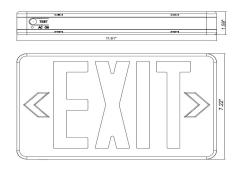

# DIMENSION

| Length: | 11.61" |  |  |  |
|---------|--------|--|--|--|
| Width:  | 7.22"  |  |  |  |
| Height: | 1.59"  |  |  |  |