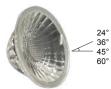

### **PHOTOMETRY**

# **Product Imformation**

| Model No.   | Lumens | Watts | Efficacy | CRI | OPTIC               | VOLTAGE   | DIMMING     | сст                 | LIFE       | OPERATING TEMP. |
|-------------|--------|-------|----------|-----|---------------------|-----------|-------------|---------------------|------------|-----------------|
| MH3-8W-XXK  | 720lm  | 8w    |          |     |                     |           |             |                     |            |                 |
| MH3-10W-XXK | 900lm  | 10w   | 90lm/w   | 90+ | 24°/36°/<br>45°/60° | 120V-277V | TRIAC/0-10V | 27K/30K/35K/40K/50K | >50,000hrs | -4°F ~ 104°F    |
| MH3-17W-XXK | 1500lm | 17w   |          |     | .5700               |           |             |                     |            |                 |