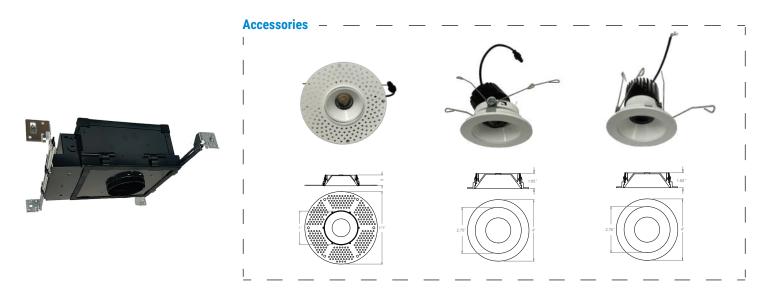

--------------------|------------|-----------------|
| MH3-8W-XXK  | 720lm  | 8w    |          |     |                     |           |             |                     |            |                 |
| MH3-10W-XXK | 900lm  | 10w   | 90lm/w   | 90+ | 24°/36°/<br>45°/60° | 120V-277V | TRIAC/0-10V | 27K/30K/35K/40K/50K | >50,000hrs | -4°F ~ 104°F    |
| MH3-17W-XXK | 1500lm | 17w   |          |     | .5700               |           |             |                     |            |                 |

### **DIMENSIONS** -







| Project Name: | Order Number: | Prepare by: | Note: | Date: | Туре: |
|---------------|---------------|-------------|-------|-------|-------|
|               |               |             |       |       |       |

### **PHOTOMETRY**



## **TECHNICAI SUMMARY**



#### CONSTRUCTION

• Select color temperature from 2700k warm white, 3000k soft white,3500k natural white, 4000k cool white, or 5000k daylight for your environment.

### **OPTICS**

- · High quality PC lens
- Efficiency LED array
- · Diffuse for uniform illumination

#### DRIVER

- High efficiency integral 120v-277v 60hz constant current dimmable driver.
- Smooth flicker free deep dimming to 10%.

#### **LISTING**

- ETL Listed, Suitable for Wet Locations,
- RoHS, Air-Tite Certified.

#### **WARRANTY**

- 5 years manufacturer warranty, consult factory for more details.
- Terms and conditions may apply.

2/2