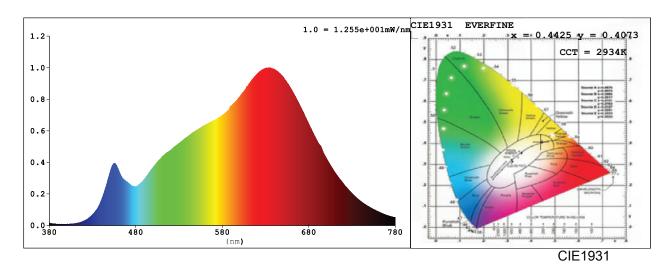

|-----------|-------------|---------------------|------------|-----------------|
| MH3-8W-XXK  | 720lm  | 8w    |          |     |                     |           |             |                     |            |                 |
| MH3-10W-XXK | 900lm  | 10w   | 90lm/w   | 90+ | 24°/36°/<br>45°/60° | 120V-277V | TRIAC/0-10V | 27K/30K/35K/40K/50K | >50,000hrs | -4°F ~ 104°F    |
| MH3-17W-XXK | 1500lm | 17w   |          |     | .5700               |           |             |                     |            |                 |

### **DIMENSIONS** -







| Project Name: | Order Number: | Prepare by: | Note: | Date: | Туре: |
|---------------|---------------|-------------|-------|-------|-------|
|               |               |             |       |       |       |

### **PHOTOMETRY**



## **TECHNICAI SUMMARY**



#### CONSTRUCTION

• Select color temperature from 2700k warm white, 3000k soft white,3500k natural white, 4000k cool white, or 5000k daylight for your environment.

### **OPTICS**

- · High quality PC lens
- Efficiency LED array
- · Diffuse for uniform illumination

#### DRIVER

- High efficiency integral 120v-277v 60hz constant current dimmable driver.
- Smooth flicker free deep dimming to 10%.

#### **LISTING**

- ETL Listed, Suitable for Wet Locations,
- RoHS, Air-Tite Certified.

#### **WARRANTY**

- 5 years manufacturer warranty, consult factory for more details.
- Terms and conditions may apply.

2/2