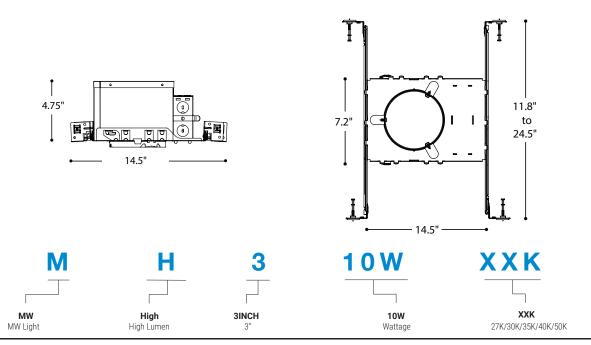

# **Product Imformation**

| Model No.   | Lumens | Watts | Efficacy | CRI | OPTIC               | VOLTAGE   | DIMMING     | сст                 | LIFE       | OPERATING TEMP. |
|-------------|--------|-------|----------|-----|---------------------|-----------|-------------|---------------------|------------|-----------------|
| MH3-8W-XXK  | 720lm  | 8w    |          |     |                     |           |             |                     |            |                 |
| MH3-10W-XXK | 900lm  | 10w   | 90lm/w   | 90+ | 24°/36°/<br>45°/60° | 120V-277V | TRIAC/0-10V | 27K/30K/35K/40K/50K | >50,000hrs | -4°F ~ 104°F    |
| MH3-17W-XXK | 1500lm | 17w   |          |     | .5700               |           |             |                     |            |                 |

### **DIMENSIONS** -

| Project Name: | Order Number: | Prepare by: | Note: | Date: | Туре: |
|---------------|---------------|-------------|-------|-------|-------|
|               |               |             |       |       |       |