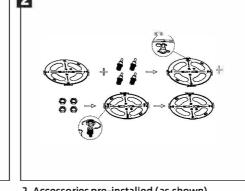

## **Stainless Steel Cable Suspendsion** Installation (Fit to 24")

1. Accessories pre-installed (as shown).

2. Accessories pre-installed (as shown).

## **Stainless Steel Cable Suspendsion** Installation (Fit to 24")

3. Accessories pre-installed (as shown).

5. Connect the LN wires from the pendant to theexternal input LN wires. and U-shaped bracketground wire to the external input ground wire.

6. Assempled the steel wire strain relief into thecanopy central hole and tighten it into the threadhole in the middle of the U-shaped bracket, thenadjust the steel wire length to make it well balancewith the mounting bracket. Secure the wire once thelength is verified.