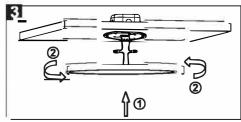

## **Surface Mount installation**

2. Connect the lamp body wires with power

4. Turn on the switch to check if the lampworks

1. Turn off the switch. Screw the bracket tothe junction box and ceiling.

3. Push the lamp towards the ceiling and rotatethe lamp to make the mounting plate and