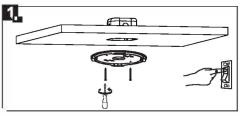

## **Surface Mount installation**

2. Connect the lamp body wires with power

4. Turn on the switch to check if the lampworks

1. Turn off the switch. Screw the bracket tothe junction box and ceiling.

3. Push the lamp towards the ceiling and rotatethe lamp to make the mounting plate and