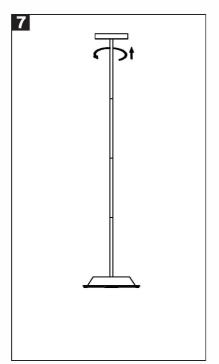

# Stem pendant Installation (Fit to 12", 16")

normally.

2. Twist each round stem firmly.

4. Use M10 nuts thread assembled stems

to canopyand mounting bracket.

1. Do not operate with power on before installation.connect the stems in serial number 1,2,3.....6

3. Attach the mounting bracket (7) to the bottom ofthe stem.

1.WARNING: RISK OF SHOCK House electric curent can cause painful shock or serious injury unless handled properly. For your safety

**IMPORTANT SAFETY INFORMATION** 