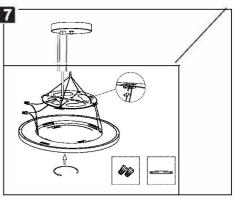

7. Connect LN wires from the luminaire to LN wiresfrom mounting bracket, then secure the anti-releasesteel wire on the mounting bracket and rotate theluminaire in the direction as Figure 7 to lock.