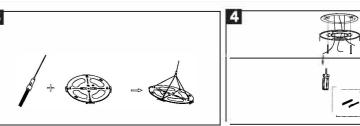

## **Surface Mount installation**

2. Connect the lamp body wires with power

4. Turn on the switch to check if the lampworks

1. Turn off the switch. Screw the bracket tothe junction box and ceiling.

3. Push the lamp towards the ceiling and rotatethe lamp to make the mounting plate and