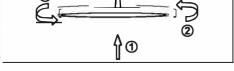

## **Surface Mount installation**

2. Connect the lamp body wires with power

4. Turn on the switch to check if the lampworks

1. Turn off the switch. Screw the bracket tothe junction box and ceiling.

3. Push the lamp towards the ceiling and rotatethe lamp to make the mounting plate and