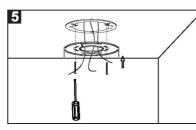

A: Turn off the power supply at the fuse or circuit breaker box before you install the fixtureB: Double-check all connections to be sure they are tight and correct.2. This fixture is designed for use in a circuit protected by a fuse or circuit breaker. t is also designed to be installed in accordance with locaelectrical codes. if you are unsure about your wiring, consult a qualified electrician or local electrical inspector, and check your local electrical code.3. WARNING: RISK OF CUTS Some metal parts in the fixture may have sharp edges. To prevent cuts and scrapes, wear gloves when handing

6. Terminal block and the suspending accessories is not included. Installation must be performed by a