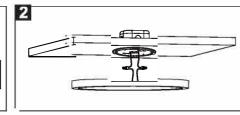

## **Surface Mount installation**

2. Connect the lamp body wires with power

4. Turn on the switch to check if the lampworks

1. Turn off the switch. Screw the bracket tothe junction box and ceiling.

3. Push the lamp towards the ceiling and rotatethe lamp to make the mounting plate and