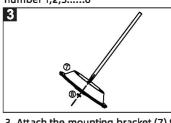

3. Attach the mounting bracket (7) to the bottom ofthe stem.

1.WARNING: RISK OF SHOCK House electric curent can cause painful shock or serious injury unless handled properly. For your safety

**IMPORTANT SAFETY INFORMATION** 