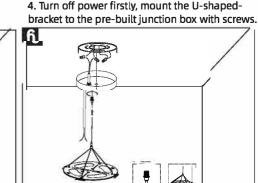

## **Stainless Steel Cable Suspendsion** Installation (Fit to 24")

3. Accessories pre-installed (as shown).

5. Connect the LN wires from the pendant to theexternal input LN wires. and U-shaped bracketground wire to the external input ground wire.

6. Assempled the steel wire strain relief into thecanopy central hole and tighten it into the threadhole in the middle of the U-shaped bracket, thenadjust the steel wire length to make it well balancewith the mounting bracket. Secure the wire once thelength is verified.