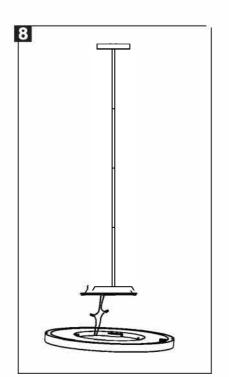

# Stem pendant Installation (Fit to 12", 16")

9. Secure the luminaire to themounting bracket by rotating theluminaire clockwise.

10. Shake the lamp body to test thereliability of the installation, and turnthe power on. Installation complete.