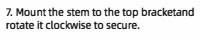

# Stem pendant Installation (Fit to 12", 16")

normally.

2. Twist each round stem firmly.

4. Use M10 nuts thread assembled stems

to canopyand mounting bracket.

1. Do not operate with power on before installation.connect the stems in serial number 1,2,3.....6

# Stem pendant Installation (Fit to 12", 16")

8. Connect supply wires from themounting bracket to the supplywires of the luminaire.