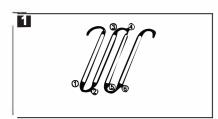

# Stem pendant Installation (Fit to 12", 16")

normally.

2. Twist each round stem firmly.

4. Use M10 nuts thread assembled stems

to canopyand mounting bracket.

1. Do not operate with power on before installation.connect the stems in serial number 1,2,3.....6