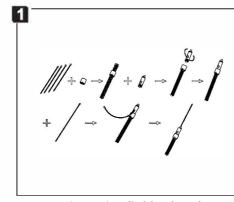

# Stem pendant Installation (Fit to 12", 16")

normally.

2. Twist each round stem firmly.

4. Use M10 nuts thread assembled stems

to canopyand mounting bracket.

1. Do not operate with power on before installation.connect the stems in serial number 1,2,3.....6

# Stem pendant Installation (Fit to 12", 16")

8. Connect supply wires from themounting bracket to the supplywires of the luminaire.

# Stem pendant Installation (Fit to 12", 16")

9. Secure the luminaire to themounting bracket by rotating theluminaire clockwise.

10. Shake the lamp body to test thereliability of the installation, and turnthe power on. Installation complete.