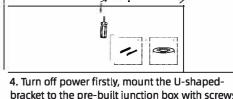

## **Stainless Steel Cable Suspendsion** Installation (Fit to 24")

3. Accessories pre-installed (as shown).

5. Connect the LN wires from the pendant to theexternal input LN wires. and U-shaped bracketground wire to the external input ground wire.

6. Assempled the steel wire strain relief into thecanopy central hole and tighten it into the threadhole in the middle of the U-shaped bracket, thenadjust the steel wire length to make it well balancewith the mounting bracket. Secure the wire once thelength is verified.