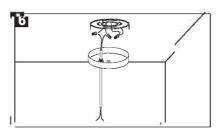

# Stem pendant Installation (Fit to 12", 16")

8. Connect supply wires from themounting bracket to the supplywires of the luminaire.