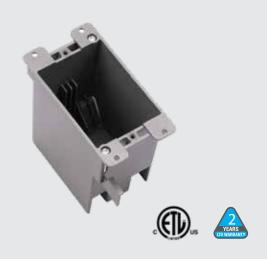

The electrical box is constructed from durable PVC, designed for standard devices and switches, and compatible with 90°C conductors. It meets the flame class UL94 V0 and UI 514C standards, making it suitable for residential and light commercial applications. Additionally, it features a 2-hour fire wall and/or fire ceiling rating, along with a 1/4 in. NPT air inlet with a screened filter, ensuring both safety and functionality in a variety of settings.

#### **Fire Safety Rating**

The electrical box has a 2-hour fire wall and/or fire ceiling rating for enhanced safety.

#### **Versatile Design**

It includes a 1/4 in. NPT air inlet with a screened filter, sized for standard devices and switches.

## **TECHNICAL SUMMARY**

| MODEL NO.  | DIMENSION         | NUMBER OF GANGS | DURABILITY     | HOLE SIZE | METALLIC     | MATERIAL | CERTIFICATION |
|------------|-------------------|-----------------|----------------|-----------|--------------|----------|---------------|
| MOBR-1G-14 | 2.25x4.33x2.87 in | 1               | Fire Resistant | 2.5       | Non-Metallic | PVC      | ETL           |
| MOBR-1G-20 | 2.32x4.29x3.68 in |                 |                |           |              |          |               |