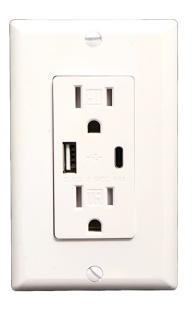

## **TECHNICAI SUMMARY**

- 2USB ports with a super high-current power of 4.8Amp, 5VDC
- Charge most compatible electrical device directly without an adapter.
- Tamper-Resistant Shutters provide compliance with 2011 NEC Code.
- Replace a standard duplex receptable.
- Back and side wire for easy installation.
- UL listed.

| Receptacle Rating15Amp, 125VAC                                     |
|--------------------------------------------------------------------|
| USB RatingTwo USB ports with total 4.8Amp, 5VDC                    |
| Wire Terminals#12-#14AWG                                           |
| Operating Temperature4 to 140°F (-20 to 60°C)                      |
| USB CompatibilityUSB 1.1/2.0/3.0 devices, including Apple products |
| Strip Length0.5inch(back wire holes). linch(screw terminal)        |
|                                                                    |