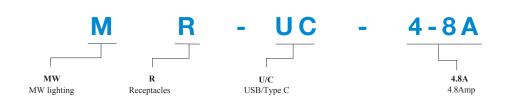

| MR Series             |
|-----------------------|
| USA+Type C Receptacle |

|               | Receptuole    |             |       | IVIVV | MWLIGHTING |  |
|---------------|---------------|-------------|-------|-------|------------|--|
| Project Name: | Order Number: | Prepare by: | Note: | Date: | Туре:      |  |
|               |               |             |       |       |            |  |
|               |               |             |       |       |            |  |

## DESCRIPTION



MR-UC-4-8A



## **DIMENSIONS**



## **TECHNICAI SUMMARY**

- 2USB ports with a super high-current power of 4.8Amp, 5VDC
- Charge most compatible electrical device directly without an adapter.
- Tamper-Resistant Shutters provide compliance with 2011 NEC Code.
- Replace a standard duplex receptable.
- Back and side wire for easy installation.
- UL listed.

| Receptacle Rating15Amp, 125VAC                                     |
|--------------------------------------------------------------------|
| USB RatingTwo USB ports with total 4.8Amp, 5VDC                    |
| Wire Terminals#12-#14AWG                                           |
| Operating Temperature4 to 140°F (-20 to 60°C)                      |
| USB CompatibilityUSB 1.1/2.0/3.0 devices, including Apple products |
| Strip Length0.5inch(back wire holes). linch(sc