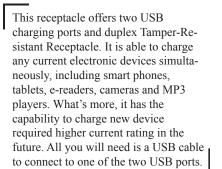

## **TECHNICAI SUMMARY**

- 2USB ports with a super high-current power of 4.8Amp, 5VDC
- Charge most compatible electrical device directly without an adapter.
- Tamper-Resistant Shutters provide compliance with 2011 NEC Code.
- Replace a standard duplex receptable.
- Back and side wire for easy installation.
- UL listed.