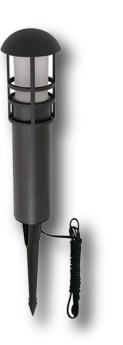

#### DESCRIPTION

Lijiacheng LED Landscape Lighting is a high-performance, Safety for Children & Pets: This ETL Listed landscape lighting is easy to connect, no surrounding children or pets. Never Bothered to Buy Another Set: Rugged aluminum housing with corrosion resistance & heat dissipation. Wet location waterproof rating brings better waterproof performance, best choice for outdoor wet locations, resistant to damage of heavy rains. Make Your Neighbor Jealous: 6 LED chips and the upgraded lens landscape light bring out the natural color of objects,Installed in a Flash: 4.9 ft long power cable and 24 wire connectors make it convenient to connect the power; easy and fast to install with the instructions provided in the pack.

#### **Product Imformation**

| Model No.              | Product Name             | Lumens | Watts | Efficacy | CRI | VOLTAGE     | DIMMING | ССТ   | LIFE | OPERATING TEMP. |
|------------------------|--------------------------|--------|-------|----------|-----|-------------|---------|-------|------|-----------------|
| LC-GPLS-03271-13-2700K | Mushroom Landscape Light | 94LM   | 3W    | N/A      | 90  | 12-24VAC/DC | N       | 2700K | N/A  | N/A             |