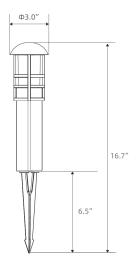

ins. Make Your Neighbor Jealous: 6 LED chips and the upgraded lens landscape light bring out the natural color of objects,Installed in a Flash: 4.9 ft long power cable and 24 wire connectors make it convenient to connect the power; easy and fast to install with the instructions provided in the pack.



LIGHTING

#### **Product Imformation**

| Model No.              | Product Name             | Lumens | Watts | Efficacy | CRI | VOLTAGE     | DIMMING | ССТ   | LIFE | OPERATING TEMP. |
|------------------------|--------------------------|--------|-------|----------|-----|-------------|---------|-------|------|-----------------|
| LC-GPLS-03271-13-2700K | Mushroom Landscape Light | 94LM   | 3W    | N/A      | 90  | 12-24VAC/DC | N       | 2700K | N/A  | N/A             |

### **DIMENSIONS**





# **LJC Series**

## LED Mushroom Landscape Pathway Light

| Project Name: | Order Number: | Prepare by: | Note: | Date: | Туре: |
|---------------|---------------|-------------|-------|-------|-------|
|               |               |             |       |       |       |
|               |               |             | -     |       |       |

### PHOTOMETRY



**VLIGHTING**