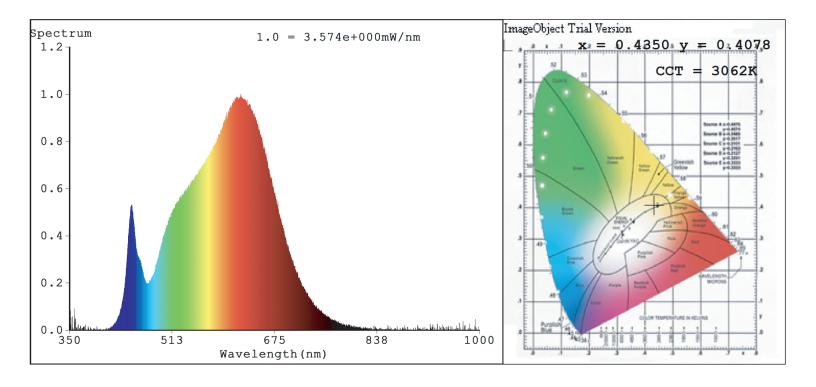

| Product Name             | Lumens | Watts | Efficacy | CRI | VOLTAGE     | DIMMING | ССТ   | LIFE | OPERATING TEMP. |
|------------------------|--------------------------|--------|-------|----------|-----|-------------|---------|-------|------|-----------------|
| LC-GPLS-03271-13-2700K | Mushroom Landscape Light | 94LM   | 3W    | N/A      | 90  | 12-24VAC/DC | N       | 2700K | N/A  | N/A             |

### **DIMENSIONS**





# **LJC Series**

## LED Mushroom Landscape Pathway Light

| Project Name: | Order Number: | Prepare by: | Note: | Date: | Туре: |
|---------------|---------------|-------------|-------|-------|-------|
|               |               |             |       |       |       |
|               |               |             | -     |       |       |

### PHOTOMETRY



**VLIGHTING**