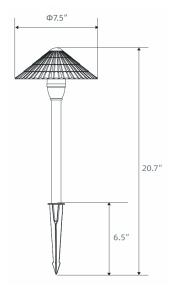

ion. Wet location waterproof performance, best choice for outdoor wet locations, resistant to damage of heavy rains. With 40,000hrs long lifespan and backed by a 5-year warranty, these landscape lights can be connected several packs of the products or other kinds of lawn lamps, satisfy more requirements.





### **Product Imformation**

| Model No.         | Product Name                   | Lumens | Watts | Efficacy | CRI | VOLTAGE     | DIMMING | CCT   | LIFE | OPERATING TEMP. |
|-------------------|--------------------------------|--------|-------|----------|-----|-------------|---------|-------|------|-----------------|
| LIC-GPLS-03271-11 | Satin Archaize Landscape Light | 120LM  | 3W    | N/A      | 90  | 12-24VAC/DC | N       | 2700K | N/A  | N/A             |

#### **DIMENSIONS**



# **LJC Series**

## LED Satin Archaize Landscape Pathway Light



| Project Name: | Order Number: | Prepare by: | Note: | Date: | Туре: |
|---------------|---------------|-------------|-------|-------|-------|
|               |               |             |       |       |       |

### **PHOTOMETRY**