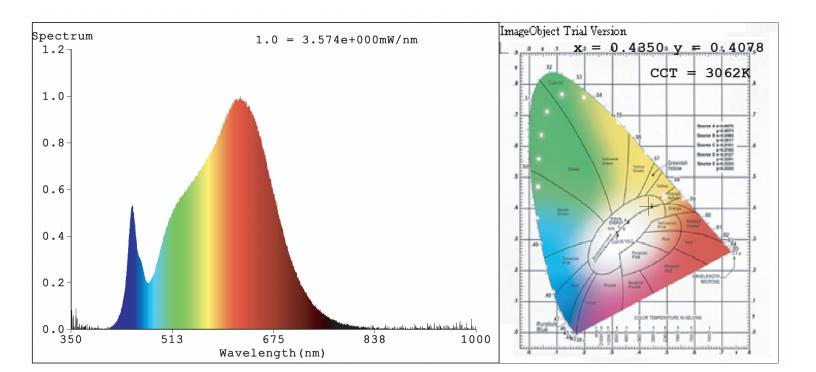

### **Product Imformation**

| Model No.         | Product Name                   | Lumens | Watts | Efficacy | CRI | VOLTAGE     | DIMMING | CCT   | LIFE | OPERATING TEMP. |
|-------------------|--------------------------------|--------|-------|----------|-----|-------------|---------|-------|------|-----------------|
| LIC-GPLS-03271-11 | Satin Archaize Landscape Light | 120LM  | 3W    | N/A      | 90  | 12-24VAC/DC | N       | 2700K | N/A  | N/A             |

#### **DIMENSIONS**



# **LJC Series**

## LED Satin Archaize Landscape Pathway Light



| Project Name: | Order Number: | Prepare by: | Note: | Date: | Туре: |
|---------------|---------------|-------------|-------|-------|-------|
|               |               |             |       |       |       |

### **PHOTOMETRY**