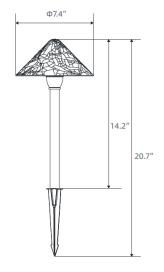

better lighting experi-ence.A 12V AC/DC low voltage product, this light is safe to use and is great for both atmospheric lighting and road guiding. The included accessories make installing this light easy. The wire is UL listed and a 5-year warranty is included as well as a lifetime of friendly customer service





1/2

## **Product Imformation**

| Model No.        | Product Name             | Lumens | Watts | Efficacy | CRI | VOLTAGE     | DIMMING | CCT   | LIFE | OPERATING TEMP. |  |
|------------------|--------------------------|--------|-------|----------|-----|-------------|---------|-------|------|-----------------|--|
| LC-GPLM-03271-11 | Umbrella Landscape Light | 147LM  | 3W    | N/A      | 90  | 12-24VAC/DC | N       | 2700K | N/A  | N/A             |  |

#### **DIMENSIONS**



# **LJC Series**

# LED Umbrella-Shaped Bronze Landscape Pathway Light



| Project Name: | Order Number: | Prepare by: | Note: | Date: | Туре: |
|---------------|---------------|-------------|-------|-------|-------|
|               |               |             |       |       |       |

## **PHOTOMETRY**