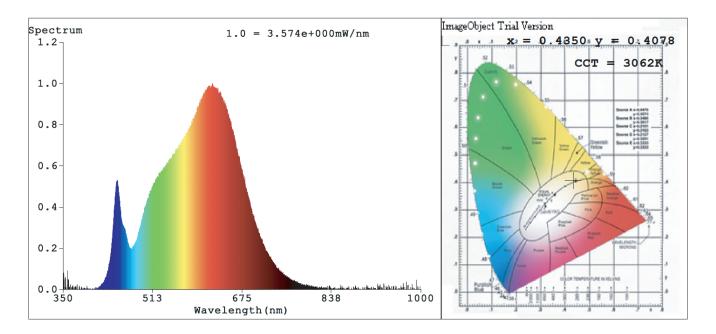

e





1/2

## **Product Imformation**

| Model No.        | Product Name             | Lumens | Watts | Efficacy | CRI | VOLTAGE     | DIMMING | CCT   | LIFE | OPERATING TEMP. |  |
|------------------|--------------------------|--------|-------|----------|-----|-------------|---------|-------|------|-----------------|--|
| LC-GPLM-03271-11 | Umbrella Landscape Light | 147LM  | 3W    | N/A      | 90  | 12-24VAC/DC | N       | 2700K | N/A  | N/A             |  |

#### **DIMENSIONS**



# **LJC Series**

# LED Umbrella-Shaped Bronze Landscape Pathway Light



| Project Name: | Order Number: | Prepare by: | Note: | Date: | Туре: |
|---------------|---------------|-------------|-------|-------|-------|
|               |               |             |       |       |       |

## **PHOTOMETRY**