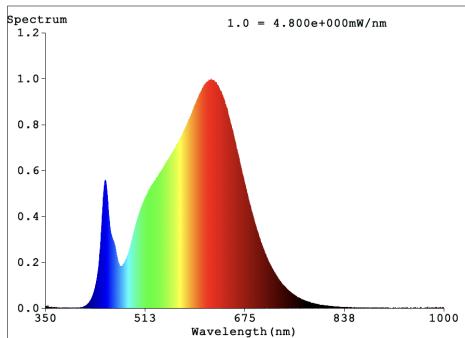

f lawn lamps, satisfy more requirements.





### **Product Imformation**

| Model No.         | Product Name            | Lumens | Watts | Efficacy | CRI | VOLTAGE     | DIMMING | CCT   | LIFE | OPERATING TEMP. |
|-------------------|-------------------------|--------|-------|----------|-----|-------------|---------|-------|------|-----------------|
| LJC-GPLX-04273-11 | LED Landscape Spotlight | 164LM  | 4W    | N/A      | 90  | 12-24VAC/DC | N       | 2700K | N/A  | N/A             |

#### **DIMENSIONS**



# **LJC Series**

# LED Landscape Spotlight



| Project Name: | Order Number: | Prepare by: | Note: | Date: | Туре: |
|---------------|---------------|-------------|-------|-------|-------|
|               |               |             |       |       |       |

### **PHOTOMETRY**