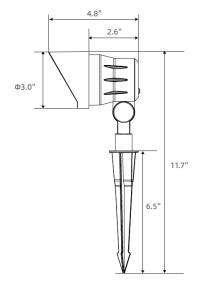

ation. IP65 rating brings better waterproof performance, best choice for outdoor wet locations, resistant to damage of heavy rains.With 40,000hrs long lifespan and backed by a 5-year warranty, these landscaping spot lights can be connected several packs of the products or other kinds of lawn lamps, satisfy more requirements.





### **Product Imformation**

| Model No.         | Product Name            | Lumens | Watts | Efficacy | CRI | VOLTAGE     | DIMMING | CCT   | LIFE | OPERATING TEMP. |
|-------------------|-------------------------|--------|-------|----------|-----|-------------|---------|-------|------|-----------------|
| LJC-GPLX-04273-11 | LED Landscape Spotlight | 164LM  | 4W    | N/A      | 90  | 12-24VAC/DC | N       | 2700K | N/A  | N/A             |

#### **DIMENSIONS**



# **LJC Series**

# LED Landscape Spotlight



| Project Name: | Order Number: | Prepare by: | Note: | Date: | Туре: |
|---------------|---------------|-------------|-------|-------|-------|
|               |               |             |       |       |       |

### **PHOTOMETRY**