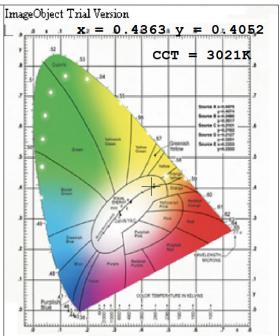

lawn lamps, satisfy more requirements.





### **Product Imformation**

| Model No.         | Product Name            | Lumens | Watts | Efficacy | CRI | VOLTAGE     | DIMMING | CCT   | LIFE | OPERATING TEMP. |
|-------------------|-------------------------|--------|-------|----------|-----|-------------|---------|-------|------|-----------------|
| LJC-GPLX-04273-11 | LED Landscape Spotlight | 164LM  | 4W    | N/A      | 90  | 12-24VAC/DC | N       | 2700K | N/A  | N/A             |

#### **DIMENSIONS**



# **LJC Series**

# LED Landscape Spotlight



| Project Name: | Order Number: | Prepare by: | Note: | Date: | Туре: |
|---------------|---------------|-------------|-------|-------|-------|
|               |               |             |       |       |       |

### **PHOTOMETRY**