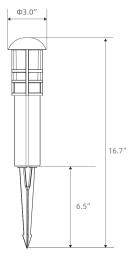

ocations, resistant to damage of heavy rains. Make Your Neighbor Jealous: 6 LED chips and the upgraded lens landscape light bring out the natural color of objects, Installed in a Flash: 4.9 ft long power cable and 24 wire connectors make it convenient to connect the power; easy and fast to install with the instructions provided in the pack.





## **Product Imformation**

| Model No.   | Product Name             | Lumens | Watts | Efficacy | CRI | VOLTAGE     | DIMMING | CCT   | LIFE | OPERATING TEMP. |
|-------------|--------------------------|--------|-------|----------|-----|-------------|---------|-------|------|-----------------|
| MLS-GPLM-11 | Mushroom Landscape Light | 150LM  | 3W    | N/A      | 90  | 12-24VAC/DC | N       | 2700K | N/A  | N/A             |

#### **DIMENSIONS**





# MLS-GPLM-11

# LED Mushroom Landscape Pathway Light



| Project Name: | Order Number: | Prepare by: | Note: | Date: | Туре: |
|---------------|---------------|-------------|-------|-------|-------|
|               |               |             |       |       |       |

### **PHOTOMETRY**