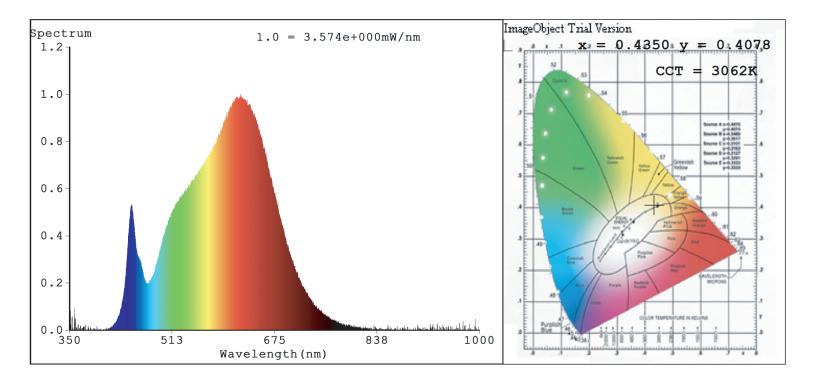

with the instructions provided in the pack.





## **Product Imformation**

| Model No.   | Product Name             | Lumens | Watts | Efficacy | CRI | VOLTAGE     | DIMMING | CCT   | LIFE | OPERATING TEMP. |
|-------------|--------------------------|--------|-------|----------|-----|-------------|---------|-------|------|-----------------|
| MLS-GPLM-11 | Mushroom Landscape Light | 150LM  | 3W    | N/A      | 90  | 12-24VAC/DC | N       | 2700K | N/A  | N/A             |

#### **DIMENSIONS**





# MLS-GPLM-11

# LED Mushroom Landscape Pathway Light



| Project Name: | Order Number: | Prepare by: | Note: | Date: | Туре: |
|---------------|---------------|-------------|-------|-------|-------|
|               |               |             |       |       |       |

### **PHOTOMETRY**