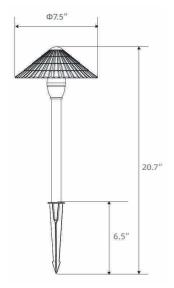

mance, best choice for outdoor wet locations, resistant to damage of heavy rains. With 40,000hrs long lifespan and backed by a 5-year warranty, these landscape lights can be connected several packs of the products or other kinds of lawn lamps, satisfy more requirements.





## **Product Imformation**

| Model No.   | Product Name                   | Lumens | Watts | Efficacy | CRI | VOLTAGE     | DIMMING | CCT                     | LIFE | OPERATING TEMP. |
|-------------|--------------------------------|--------|-------|----------|-----|-------------|---------|-------------------------|------|-----------------|
| MLS-GPLS-11 | Satin Archaize Landscape Light | 120LM  | 3W    | N/A      | 90  | 12-24VAC/DC | N       | 3000K<br>4000K<br>5000K | N/A  | N/A             |

#### **DIMENSIONS**





# **MLS-GPLS-11**

## LED Satin Archaize Landscape Pathway Light



| Project Name: | Order Number: | Prepare by: | Note: | Date: | Туре: |
|---------------|---------------|-------------|-------|-------|-------|
|               |               |             |       |       |       |

## **PHOTOMETRY**