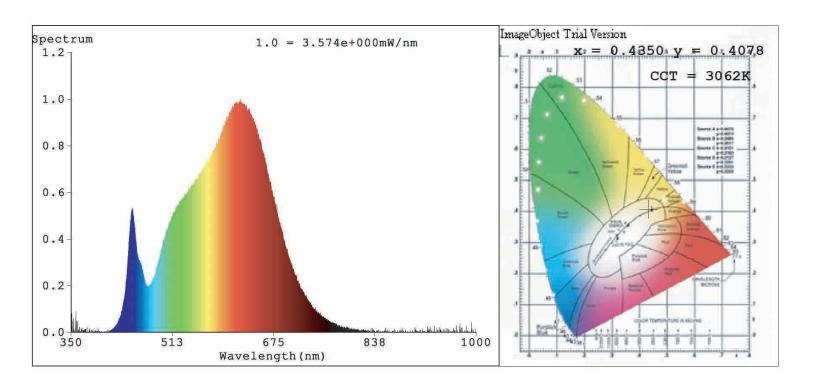

del No.   | Product Name                   | Lumens | Watts | Efficacy | CRI | VOLTAGE     | DIMMING | CCT                     | LIFE | OPERATING TEMP. |
|-------------|--------------------------------|--------|-------|----------|-----|-------------|---------|-------------------------|------|-----------------|
| MLS-GPLS-11 | Satin Archaize Landscape Light | 120LM  | 3W    | N/A      | 90  | 12-24VAC/DC | N       | 3000K<br>4000K<br>5000K | N/A  | N/A             |

#### **DIMENSIONS**





# **MLS-GPLS-11**

## LED Satin Archaize Landscape Pathway Light



| Project Name: | Order Number: | Prepare by: | Note: | Date: | Туре: |
|---------------|---------------|-------------|-------|-------|-------|
|               |               |             |       |       |       |

## **PHOTOMETRY**