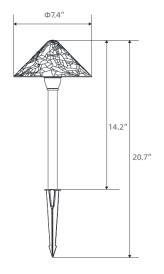

e for a better lighting experi-ence. A 12V AC/DC low voltage product, this light is safe to use and is great for both atmospheric lighting and road guiding. The included accessories make installing this light easy. The wire is UL listed and a 5-year warranty is included as well as a lifetime of friendly customer service





## **Product Imformation**

| Model No.   | Product Name                    | Lumens | Watts | Efficacy | CRI | VOLTAGE     | DIMMING | CCT   | LIFE | OPERATING TEMP. |
|-------------|---------------------------------|--------|-------|----------|-----|-------------|---------|-------|------|-----------------|
| MLS-GPLS-13 | Umbrella Landscape Bronze Light | 150LM  | 3W    | N/A      | 90  | 12-24VAC/DC | N       | 2700K | N/A  | N/A             |

#### **DIMENSIONS**





# **MLS-GPLS-13**

# LED Umbrella-Shaped Bronze Landscape Pathway Light



| Project Name: | Order Number: | Prepare by: | Note: | Date: | Туре: |
|---------------|---------------|-------------|-------|-------|-------|
|               |               |             |       |       |       |

### **PHOTOMETRY**