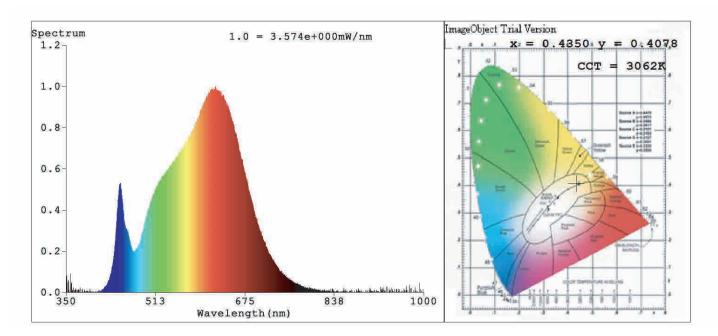

rvice





## **Product Imformation**

| Model No.   | Product Name                    | Lumens | Watts | Efficacy | CRI | VOLTAGE     | DIMMING | CCT   | LIFE | OPERATING TEMP. |
|-------------|---------------------------------|--------|-------|----------|-----|-------------|---------|-------|------|-----------------|
| MLS-GPLS-13 | Umbrella Landscape Bronze Light | 150LM  | 3W    | N/A      | 90  | 12-24VAC/DC | N       | 2700K | N/A  | N/A             |

#### **DIMENSIONS**





# **MLS-GPLS-13**

# LED Umbrella-Shaped Bronze Landscape Pathway Light



| Project Name: | Order Number: | Prepare by: | Note: | Date: | Туре: |
|---------------|---------------|-------------|-------|-------|-------|
|               |               |             |       |       |       |

### **PHOTOMETRY**