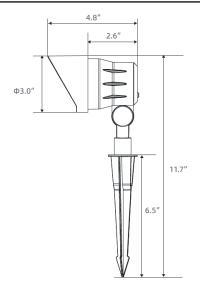

ance & heat dissipation. IP65 rating brings better waterproof performance, best choice for outdoor wet locations, resistant to damage of heavy rains.With 40,000hrs long lifespan and backed by a 5-year warranty, these landscaping spot lights can be connected several packs of the products or other kinds of lawn lamps, satisfy more requirements.





### **Product Imformation**

| Model No.   | Product Name            | Lumens | Watts | Efficacy | CRI | VOLTAGE     | DIMMING | CCT   | LIFE | OPERATING TEMP. |
|-------------|-------------------------|--------|-------|----------|-----|-------------|---------|-------|------|-----------------|
| MLS-GPLX-11 | LED Landscape Spotlight | 164LM  | 4W    | N/A      | 90  | 12-24VAC/DC | N       | 2700K | N/A  | N/A             |

#### **DIMENSIONS**



# **MLS-GPLX-11**

# LED Landscape Spotlight



| Project Name: | Order Number: | Prepare by: | Note: | Date: | Type: |
|---------------|---------------|-------------|-------|-------|-------|
|               |               |             |       |       |       |

### **PHOTOMETRY**







2/2