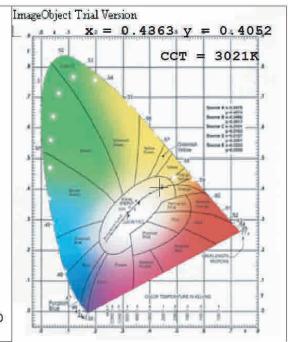

r other kinds of lawn lamps, satisfy more requirements.





### **Product Imformation**

| Model No.   | Product Name            | Lumens | Watts | Efficacy | CRI | VOLTAGE     | DIMMING | CCT   | LIFE | OPERATING TEMP. |
|-------------|-------------------------|--------|-------|----------|-----|-------------|---------|-------|------|-----------------|
| MLS-GPLX-11 | LED Landscape Spotlight | 164LM  | 4W    | N/A      | 90  | 12-24VAC/DC | N       | 2700K | N/A  | N/A             |

#### **DIMENSIONS**



# **MLS-GPLX-11**

# LED Landscape Spotlight



| Project Name: | Order Number: | Prepare by: | Note: | Date: | Type: |
|---------------|---------------|-------------|-------|-------|-------|
|               |               |             |       |       |       |

### **PHOTOMETRY**







2/2