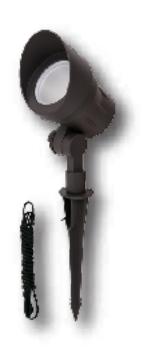

### **DESCRIPTION**

This LED Landscape Lighting is solution for Outdoor lighting, Garden and Park. 9 LED chips and the upgraded lens brings sufficient brightness without glare. The high CRI of 90+ lets this low voltage garden lights bring out the natural color of objects.Rugged aluminum housing with corrosion resistance & heat dissipation. IP65 rating brings better waterproof performance, best choice for outdoor wet locations, resistant to damage of heavy rains.With 40,000hrs long lifespan and backed by a 5-year warranty, these landscaping spot lights can be connected several packs of the products or other kinds of lawn lamps, satisfy more requirements.