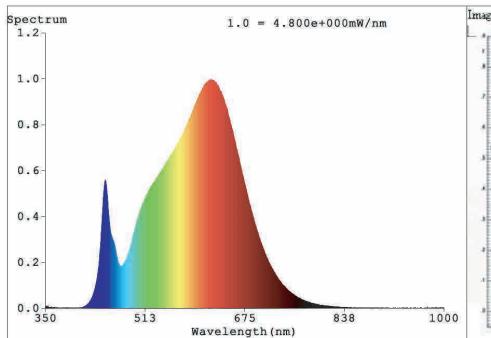

or other kinds of lawn lamps, satisfy more requirements.





### **Product Imformation**

| Model No.   | Product Name            | Lumens | Watts | Efficacy | CRI | VOLTAGE     | DIMMING | CCT   | LIFE | OPERATING TEMP. |
|-------------|-------------------------|--------|-------|----------|-----|-------------|---------|-------|------|-----------------|
| MLS-GPLX-11 | LED Landscape Spotlight | 164LM  | 4W    | N/A      | 90  | 12-24VAC/DC | N       | 2700K | N/A  | N/A             |

#### **DIMENSIONS**



# **MLS-GPLX-11**

# LED Landscape Spotlight



| Project Name: | Order Number: | Prepare by: | Note: | Date: | Type: |
|---------------|---------------|-------------|-------|-------|-------|
|               |               |             |       |       |       |

### **PHOTOMETRY**







2/2