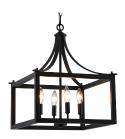

The Home Decorators Collection 4-Light Pendant Light fixture features a black finish and caged metal shade, offering a stylish touch to various home designs. Its geometric metal frame and 4-light candlestick holder add both farmhouse and industrial charm, making it a striking focal point above breakfast nooks, in foyers, or over kitchen islands. The fixture includes a 59-inch adjustable chain, compatible with flat, sloped, or vaulted ceilings. It requires four E12 base bulbs (up to 60 watts each, bulbs not included) and is easy to install with provided hardware. Backed by a 2-year warranty and ETL certification, it ensures durability and quality.

## **Unique Lantern Design**

Features a geometric metal caged frame with a 4-light candlestick holder, adding farmhouse and industrial style.

## **Adjustable Height**

59-inch adjustable chain fits flat, sloped, and vaulted ceilings for customizable placement.