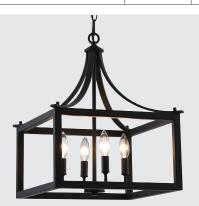

The Home Decorators Collection 4-Light Pendant Light fixture features a black finish and caged metal shade, offering a stylish touch to various home designs. Its geometric metal frame and 4-light candlestick holder add both farmhouse and industrial charm, making it a striking focal point above breakfast nooks, in foyers, or over kitchen islands. The fixture includes a 59-inch adjustable chain, compatible with flat, sloped, or vaulted ceilings. It requires four E12 base bulbs (up to 60 watts each, bulbs not included) and is easy to install with provided hardware. Backed by a 2-year warranty and ETL certification, it ensures durability and quality.

## **Unique Lantern Design**

Features a geometric metal caged frame with a 4-light candlestick holder, adding farmhouse and industrial style.

## **Adjustable Height**

59-inch adjustable chain fits flat, sloped, and vaulted ceilings for customizable placement.