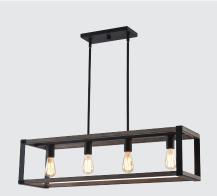

The Home Decorators Collection 4-Light Pendant Light fixture, featuring a black finish and caged metal shade, adds a modern touch to classic design. With its geometric rectangular frame and durable steel construction, it suits various home styles and is perfect for spaces like breakfast nooks, foyers, or kitchen islands. The fixture includes adjustable suspension rods (two 12-inch and two 6-inch) to fit flat, sloped, or vaulted ceilings. It requires four E26 base bulbs (up to 60 watts each, bulbs not included) and is easy to install with included hardware. Backed by a 2-year warranty and ETL certification, it ensures long-lasting quality and reliable performance.

## **Vintage Style**

Black finish with clear glass for a retro, modern look.