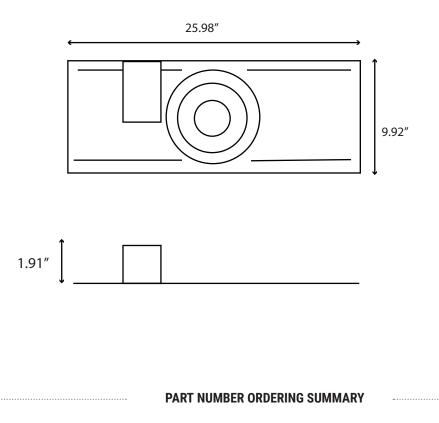

#### DIMENSION

The mounting plate features durable galvanized steel construction and includes break-outs for 2 in., 3 in., 4 in., 6 in., or 8 in. aperture fixtures. It comes with a unique auxiliary junction box that enhances flexibility for running electrical connections to additional devices or fixtures on the same circuit. The plate can be secured to both sides of ceiling joists up to 24 in. on center spacing and can be offset 4 in. on either side, providing layout flexibility. Additionally, it creates a strong surface for fixture spring clips, ensuring a secure installation.