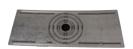

The mounting plate features durable galvanized steel construction and includes break-outs for 2 in., 3 in., 4 in., 6 in., or 8 in. aperture fixtures. It comes with a unique auxiliary junction box that enhances flexibility for running electrical connections to additional devices or fixtures on the same circuit. The plate can be secured to both sides of ceiling joists up to 24 in. on center spacing and can be offset 4 in. on either side, providing layout flexibility. Additionally, it creates a strong surface for fixture spring clips, ensuring a secure installation.

#### Compatibility

Suitable fo 2 in., 3 in., 4in., 6in., and 8in. LED recessed lights. This mounting plate works with junction boxes accommodated a variety of lighting needs