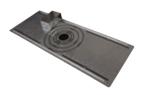

The mounting plate features durable galvanized steel construction and includes break-outs for 2 in., 3 in., 4 in., 6 in., or 8 in. aperture fixtures. It comes with a unique auxiliary junction box that enhances flexibility for running electrical connections to additional devices or fixtures on the same circuit. The plate can be secured to both sides of ceiling joists up to 24 in. on center spacing and can be offset 4 in. on either side, providing layout flexibility. Additionally, it creates a strong surface for fixture spring clips, ensuring a secure installation.

#### **Durable Construction**

Made from galvanized steel, it is lightweight, rust-prood, and built to last, making it suitable for both residential and commercial projects.