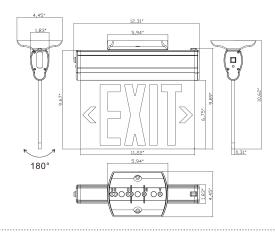

| Note: | Date: | Туре: |
|---------------|---------------|-------------|-------|-------|-------|
|               |               |             |       |       |       |

The MJ-7 Aluminum Edge-Lit Adjustable Exit Sign features easy installation with a universal J-box mounting pattern and a high-grade acrylic panel. It offers optional clear or mirror face plates, with single or double letters, and supports top, back, or end mounting. Powered by a 4.8V 600mAh rechargeable Ni-MH battery, it provides 90 minutes of emergency operation and fully recharges in 24 hours. With a five-year warranty, it meets UL 924 standards and is UL and cUL listed for damp locations (0°C-40°C), supporting dual 120/277 voltage input. It also includes a test switch and charge indicator.









#### **DIMENSION**



#### **AVAILABLE IN 2 COLORS**





## **HIGHLIGHT**



# **QUICK INSTALLATION**

Easy setup with a universal J-box mounting pattern.

### **CUSTOMIZABLE FACE PLATES**

Optional clear or mirror face plates, with single or double letters.

#### PART NUMBER ORDERING SUMMARY