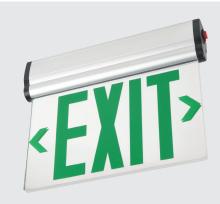

# ALUMINUM EDGE-LIT ADJUSTABLE EXIT SIGN

| Project Name: | Order Number: | Prepare by: | Note: | Date: | Туре: |
|---------------|---------------|-------------|-------|-------|-------|
|               |               |             |       |       |       |

The MJ-7 series Aluminum Edge-Lit Adjustable Exit Sign features easy installation with a universal J-box mounting pattern and a high-grade acrylic panel. It offers optional clear or mirror face plates, with single or double letters, and supports top, back, or end mounting. Powered by a 4.8V 600mAh rechargeable Ni-MH battery, it provides 90 minutes of emergency operation and fully recharges in 24 hours. With a five-year warranty, it meets UL 924 standards and is UL and cUL listed for damp locations (0°C-40°C), supporting dual 120/277 voltage input. It also includes a test switch and charge indicator.