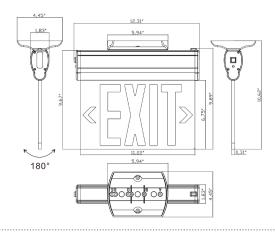

| Date: | Туре: |
|---------------|---------------|-------------|-------|-------|-------|
|               |               |             |       |       |       |

The MJ-7 series Aluminum Edge-Lit Adjustable Exit Sign features easy installation with a universal J-box mounting pattern and a high-grade acrylic panel. It offers optional clear or mirror face plates, with single or double letters, and supports top, back, or end mounting. Powered by a 4.8V 600mAh rechargeable Ni-MH battery, it provides 90 minutes of emergency operation and fully recharges in 24 hours. With a five-year warranty, it meets UL 924 standards and is UL and cUL listed for damp locations (0°C-40°C), supporting dual 120/277 voltage input. It also includes a test switch and charge indicator.









#### **DIMENSION**



www.mwledlighting.com

#### **AVAILABLE IN 2 COLORS**



MJ-7G-2M





## **HIGHLIGHT**



# **QUICK INSTALLATION**

Easy setup with a universal J-box mounting pattern.

### **CUSTOMIZABLE FACE PLATES**

Optional clear or mirror face plates, with single or double letters.

#### PART NUMBER ORDERING SUMMARY