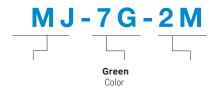

panel. It offers optional clear or mirror face plates, with single or double letters, and supports top, back, or end mounting. Powered by a 4.8V 600mAh rechargeable Ni-MH battery, it provides 90 minutes of emergency operation and fully recharges in 24 hours. With a five-year warranty, it meets UL 924 standards and is UL and cUL listed for damp locations (0°C-40°C), supporting dual 120/277 voltage input. It also includes a test switch and charge indicator.









#### **DIMENSION**



www.mwledlighting.com

#### **AVAILABLE IN 2 COLORS**



MJ-7G-2M





## **HIGHLIGHT**



# **QUICK INSTALLATION**

Easy setup with a universal J-box mounting pattern.

### **CUSTOMIZABLE FACE PLATES**

Optional clear or mirror face plates, with single or double letters.

#### PART NUMBER ORDERING SUMMARY