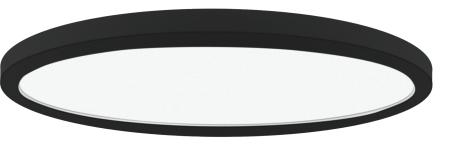

# 16" 30" Round Slim Surface Mount Black

| Project Name: | Order Number: | Prepare by: | Note: | Date: | Туре: |
|---------------|---------------|-------------|-------|-------|-------|
|               |               |             |       |       |       |
|               |               |             |       |       |       |

#### DESCRIPTION

Recessed lighting and bigger flush mounts are commonly being replaced by these edge-lit flush mounts in order to maintain ceiling height. The wide illumination is ideal for lighting corridors and other small areas, and it mounts over junction boxes of conventional size. Smaller sizes are also treated with a moist location for outdoor use, and they come in a variety of sizes.

## **Product Imformation**

| Model No.        | Product Name                       | Color | Watts | Lumens | CRI | VOLTAGE | DIMMING | ССТ  | LIFE       | OPERATING TEMP. |
|------------------|------------------------------------|-------|-------|--------|-----|---------|---------|------|------------|-----------------|
| MRFM1630-5CCT-BK | 16" round slim Surface mount Black | Black | 30W   | 1950LM | 80+ | 120V    | TRIAC   | 5CCT | >50,000hrs | -4°F ~ 104°F    |
| MRFM2448-5CCT-BK | 24" round slim Surface mount Black | Black | 48W   | 3360LM | 80+ | 120V    | TRIAC   | 5CCT | >50,000hrs | -4°F ~ 104°F    |