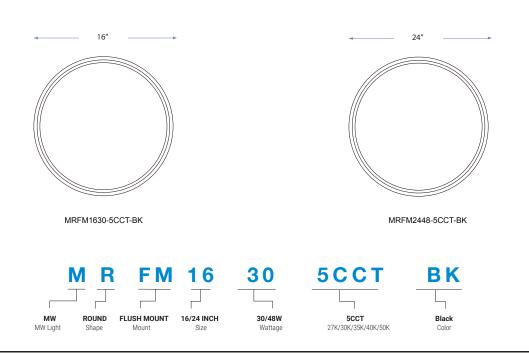

### **DIMENSIONS** -

## **Product Imformation**

| Model No.        | Product Name                       | Color | Watts | Lumens | CRI | VOLTAGE | DIMMING | ССТ  | LIFE       | OPERATING TEMP. |
|------------------|------------------------------------|-------|-------|--------|-----|---------|---------|------|------------|-----------------|
| MRFM1630-5CCT-BK | 16" round slim Surface mount Black | Black | 30W   | 1950LM | 80+ | 120V    | TRIAC   | 5CCT | >50,000hrs | -4°F ~ 104°F    |
| MRFM2448-5CCT-BK | 24" round slim Surface mount Black | Black | 48W   | 3360LM | 80+ | 120V    | TRIAC   | 5CCT | >50,000hrs | -4°F ~ 104°F    |