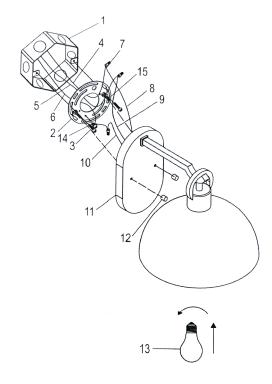

## **INSTALLATION & ASSEMBLY**

- 1. Pull the supply wires(4 & 5) and the supply ground wire(6) out from the outlet box(1) and attach the mounting bracket(2) to the outlet using the slotted holes on the mounting bracket(2) and the mounting screws (3) provided. Thread the fixture screws(15) into the appropriate threaded of the mounting bracket(2).
- 2. Connect the power supply wires to the fixture lead wires by connecting the black fixture wire (9) to the black supply wire (5), and the white fixture wire (8) to the white supply wire (4) using wire nut (7). Partially thread green grounding screw (14) into side hole on mounting bracket (2). Connect the fixture ground wire (10) to the supply ground wire (6) by fixed on the mounting bracket (2). Tighten green grounding screw (14). Do not over tighten.
- 3. Carefully tuck all wiring back into the outlet box. Align the fixture base(11) over the outlet box(1). Making sure that the fixture screw(15) can be threaded through the fixture base(11). Secure the fixture base(11) into place using the two provided decorative nuts(12) and tighten until secure.
- 4. Final assembly Install light bulb(13) in accordance with the fixture's specifications. Do not exceed the maximum recommended wattage.
- 5. Installation complete, restore power at the circuit breaker and turn light switch on to activate this fixture.

- 1. OUTLET BOX(EXCLUDED)
- 2. MOUNTING BRACKET
- 3. MOUNTING SCREW
- 4. WHITE SUPPLY WIRE
- 5. BLACK SUPPLY WIRE
- 6. SUPPLY GROUND WIRE
- 7. WIRE NUT
- 8. WHITE FIXTURE WIRE

- 9. BLACK FIXTURE WIRE
- 10. FIXTURE GROUND WIRE
- 11. FIXTURE BASE
- 12. DECORATIVE NUT
- 13. BULB (NOT INCLUDED)
- 14. GREEN GROUNDING SCREW
- 15. FIXTURE SCREW