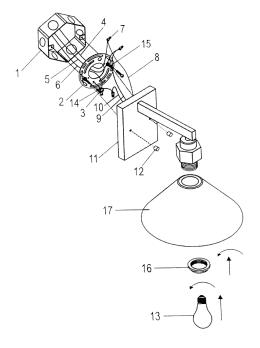

## **INSTALLATION & ASSEMBLY**

- 1. Pull the supply wires(4 & 5) and the supply ground wire(6) out from the outlet box(1) and attach the mounting bracket(2) to the outlet using the slotted holes on the mounting bracket(2) and the mounting screws (3) provided. Thread the fixture screws(15) into the appropriate threaded of the mounting bracket(2).
- 2. Connect the power supply wires to the fixture lead wires by connecting the black fixture wire(9) to the black supply wire(5), and the white fixture wire(8) to the white supply wire(4) using wire nut(7). Partially thread green grounding screw(14) into side hole on mounting bracket(2). Connect the fixture ground wire(10) to the supply ground wire(6) by fixed on the mounting bracket(2). Tighten green grounding screw(14). Do not over tighten.
- 3. Carefully tuck all wiring back into the outlet box. Align the fixture base(11) over the outlet box(1). Making sure that the fixture screw(15) can be threaded through the fixture base(11). Secure the fixture base(11) into place using the two provided decorative nuts(12) and tighten until secure.
- 4. Final assembly Attach the shade(17) over socket cup, secure the shade (17) to socket cup by threading the retaining ring (16). Install light bulb(13) in accordance with the fixture's specifications. Do not exceed the maximum recommended wattage.
- 5. Installation complete, restore power at the circuit breaker and turn light switch on to activate this fixture.

- 1. OUTLET BOX(EXCLUDED)
- 2. MOUNTING BRACKET
- 3. MOUNTING SCREW
- 4. WHITE SUPPLY WIRE
- 5. BLACK SUPPLY WIRE
- 6. SUPPLY GROUND WIRE
- 7. WIRE NUT
- 8. WHITE FIXTURE WIRE
- 9. BLACK FIXTURE WIRE

- 10. FIXTURE GROUND WIRE
- 11. FIXTURE BASE
- 12. DECORATIVE NUT
- 13. BULB (NOT INCLUDED)
- 14. GREEN FROUNDING SCREW
- 15. FIXTURE SCREW
- 16. RETAINING RING
- 17. SHADE