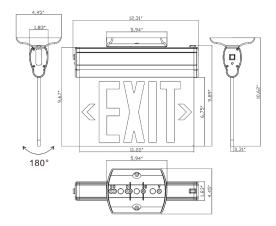

### **DIMENSION**

The MJ-7 series Aluminum Edge-Lit Adjustable Exit Sign features easy installation with a universal J-box mounting pattern and a high-grade acrylic panel. It offers optional clear or mirror face plates, with single or double letters, and supports top, back, or end mounting. Powered by a 4.8V 600mAh rechargeable Ni-MH battery, it provides 90 minutes of emergency operation and fully recharges in 24 hours. With a five-year warranty, it meets UL 924 standards and is UL and cUL listed for damp locations (0°C-40°C), supporting dual 120/277 voltage input. It also includes a test switch and charge indicator.