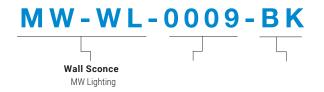

ancing outdoor illumination.





#### **DIMENSION**





### **TECHNICAL SUMMARY**

| MODEL NO.         | LED | WATTS | LUMENS | CCT | VOLTAGE     | DIMMING | CRI | CERTIFICATION |
|-------------------|-----|-------|--------|-----|-------------|---------|-----|---------------|
| MW-WL-0006-8W-PS  | LED | 8W    | х      | x   | 120VAC/60Hz | N/A     | N/A | ETL           |
| MW-WL-0007-15W-BK | LED | 15W   | х      | x   | 120VAC/60Hz | N/A     | N/A | ETL           |
| MW-WL-0008-BK     | N/A | N/A   | х      | x   | 120VAC/60Hz | N/A     | N/A | ETL           |
| MW-WL-0009-BK     | N/A | N/A   | х      | x   | 120VAC/60Hz | N/A     | N/A | ETL           |
| MW-WL-0010-BK     | N/A | N/A   | х      | x   | 120VAC/60Hz | N/A     | N/A | ETL           |

#### PART NUMBER ORDERING SUMMARY