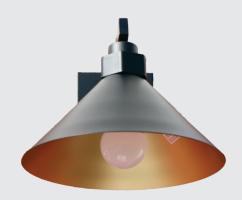

This MW-WL series combines modern and industrial aesthetics, featuring sleek metal frames and clear or textured glass enclosures. Designed to provide both style and functionality, these fixtures offer a balance of durability and elegance, making them ideal for entryways, patios, and outdoor walkways. The combination of curved and angular elements ensures versatility, allowing them to complement a variety of architectural styles while enhancing outdoor illumination.