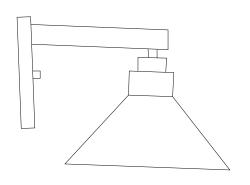

# **MW-WL Series**

## Wall Sconce



| Project Name: | Order Number: | Prepare by: | Note: | Date: | Type: |
|---------------|---------------|-------------|-------|-------|-------|
|               |               |             |       |       |       |

This MW-WL series combines modern and industrial aesthetics, featuring sleek metal frames and clear or textured glass enclosures. Designed to provide both style and functionality, these fixtures offer a balance of durability and elegance, making them ideal for entryways, patios, and outdoor walkways. The combination of curved and angular elements ensures versatility, allowing them to complement a variety of architectural styles while enhancing outdoor illumination.





#### **DIMENSION**





### **TECHNICAL SUMMARY**

| MODEL NO.         | LED | WATTS | LUMENS | CCT | VOLTAGE     | DIMMING | CRI | CERTIFICATION |
|-------------------|-----|-------|--------|-----|-------------|---------|-----|---------------|
| MW-WL-0006-8W-PS  | LED | 8W    | х      | x   | 120VAC/60Hz | N/A     | N/A | ETL           |
| MW-WL-0007-15W-BK | LED | 15W   | х      | x   | 120VAC/60Hz | N/A     | N/A | ETL           |
| MW-WL-0008-BK     | N/A | N/A   | х      | x   | 120VAC/60Hz | N/A     | N/A | ETL           |
| MW-WL-0009-BK     | N/A | N/A   | х      | x   | 120VAC/60Hz | N/A     | N/A | ETL           |
| MW-WL-0010-BK     | N/A | N/A   | х      | x   | 120VAC/60Hz | N/A     | N/A | ETL           |

#### PART NUMBER ORDERING SUMMARY