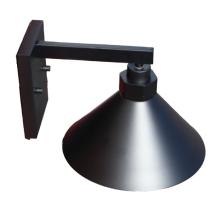

This MW-WL series combines modern and industrial aesthetics, featuring sleek metal frames and clear or textured glass enclosures. Designed to provide both style and functionality, these fixtures offer a balance of durability and elegance, making them ideal for entryways, patios, and outdoor walkways. The combination of curved and angular elements ensures versatility, allowing them to complement a variety of architectural styles while enhancing outdoor illumination.