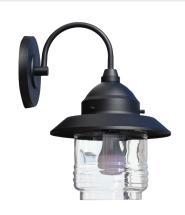

This MW-WL series combines modern and industrial aesthetics, featuring sleek metal frames and clear or textured glass enclosures. Designed to provide both style and functionality, these fixtures offer a balance of durability and elegance, making them ideal for entryways, patios, and outdoor walkways. The combination of curved and angular elements ensures versatility, allowing them to complement a variety of architectural styles while enhancing outdoor illumination.

### **TECHNICAL SUMMARY**

| MODEL NO.         | LED | WATTS | LUMENS | CCT | VOLTAGE     | DIMMING | CRI | CERTIFICATION |
|-------------------|-----|-------|--------|-----|-------------|---------|-----|---------------|
| MW-WL-0006-8W-PS  | LED | 8W    | x      | x   | 120VAC/60Hz | N/A     | N/A | ETL           |
| MW-WL-0007-15W-BK | LED | 15W   | x      | x   | 120VAC/60Hz | N/A     | N/A | ETL           |
| MW-WL-0008-BK     | N/A | N/A   | x      | x   | 120VAC/60Hz | N/A     | N/A | ETL           |
| MW-WL-0009-BK     | N/A | N/A   | х      | x   | 120VAC/60Hz | N/A     | N/A | ETL           |
| MW-WL-0010-BK     | N/A | N/A   | х      | x   | 120VAC/60Hz | N/A     | N/A | ETL           |