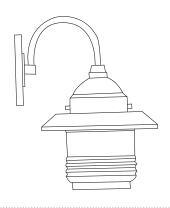

# **MW-WL Series**

## Wall Sconce



| Project Name: | Order Number: | Prepare by: | Note: | Date: | Туре: |
|---------------|---------------|-------------|-------|-------|-------|
|               |               |             |       |       |       |

This MW-WL series combines modern and industrial aesthetics, featuring sleek metal frames and clear or textured glass enclosures. Designed to provide both style and functionality, these fixtures offer a balance of durability and elegance, making them ideal for entryways, patios, and outdoor walkways. The combination of curved and angular elements ensures versatility, allowing them to complement a variety of architectural styles while enhancing outdoor illumination.





#### **DIMENSION**





### **TECHNICAL SUMMARY**

| MODEL NO.         | LED | WATTS | LUMENS | CCT | VOLTAGE     | DIMMING | CRI | CERTIFICATION |
|-------------------|-----|-------|--------|-----|-------------|---------|-----|---------------|
| MW-WL-0006-8W-PS  | LED | 8W    | x      | x   | 120VAC/60Hz | N/A     | N/A | ETL           |
| MW-WL-0007-15W-BK | LED | 15W   | x      | x   | 120VAC/60Hz | N/A     | N/A | ETL           |
| MW-WL-0008-BK     | N/A | N/A   | x      | x   | 120VAC/60Hz | N/A     | N/A | ETL           |
| MW-WL-0009-BK     | N/A | N/A   | х      | x   | 120VAC/60Hz | N/A     | N/A | ETL           |
| MW-WL-0010-BK     | N/A | N/A   | х      | x   | 120VAC/60Hz | N/A     | N/A | ETL           |

#### PART NUMBER ORDERING SUMMARY