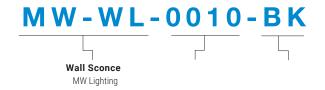

ancing outdoor illumination.





#### **DIMENSION**





### **TECHNICAL SUMMARY**

| MODEL NO.         | LED | WATTS | LUMENS | CCT | VOLTAGE     | DIMMING | CRI | CERTIFICATION |
|-------------------|-----|-------|--------|-----|-------------|---------|-----|---------------|
| MW-WL-0006-8W-PS  | LED | 8W    | x      | x   | 120VAC/60Hz | N/A     | N/A | ETL           |
| MW-WL-0007-15W-BK | LED | 15W   | x      | x   | 120VAC/60Hz | N/A     | N/A | ETL           |
| MW-WL-0008-BK     | N/A | N/A   | x      | x   | 120VAC/60Hz | N/A     | N/A | ETL           |
| MW-WL-0009-BK     | N/A | N/A   | х      | x   | 120VAC/60Hz | N/A     | N/A | ETL           |
| MW-WL-0010-BK     | N/A | N/A   | х      | x   | 120VAC/60Hz | N/A     | N/A | ETL           |

#### PART NUMBER ORDERING SUMMARY