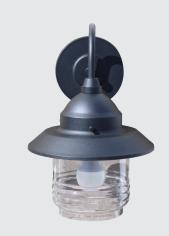

This MW-WL series combines modern and industrial aesthetics, featuring sleek metal frames and clear or textured glass enclosures. Designed to provide both style and functionality, these fixtures offer a balance of durability and elegance, making them ideal for entryways, patios, and outdoor walkways. The combination of curved and angular elements ensures versatility, allowing them to complement a variety of architectural styles while enhancing outdoor illumination.

### **TECHNICAL SUMMARY**

| MODEL NO.         | LED | WATTS | LUMENS | CCT | VOLTAGE     | DIMMING | CRI | CERTIFICATION |
|-------------------|-----|-------|--------|-----|-------------|---------|-----|---------------|
| MW-WL-0006-8W-PS  | LED | 8W    | x      | x   | 120VAC/60Hz | N/A     | N/A | ETL           |
| MW-WL-0007-15W-BK | LED | 15W   | x      | x   | 120VAC/60Hz | N/A     | N/A | ETL           |
| MW-WL-0008-BK     | N/A | N/A   | x      | x   | 120VAC/60Hz | N/A     | N/A | ETL           |
| MW-WL-0009-BK     | N/A | N/A   | х      | x   | 120VAC/60Hz | N/A     | N/A | ETL           |
| MW-WL-0010-BK     | N/A | N/A   | х      | x   | 120VAC/60Hz | N/A     | N/A | ETL           |